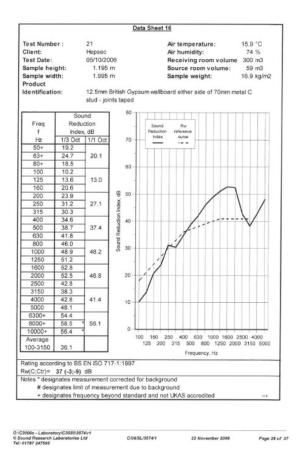

30/30 Minutes (Integrity/Insulation). BTC 17439F - BRE Report P102396-1011A Refer to Speedline Specification Clause 178 mm. (At Base Track, Excluding Finishes) Heavy - Annexes A-F 37 RwdB, Date Tested or Assessed Against - 70-B-51